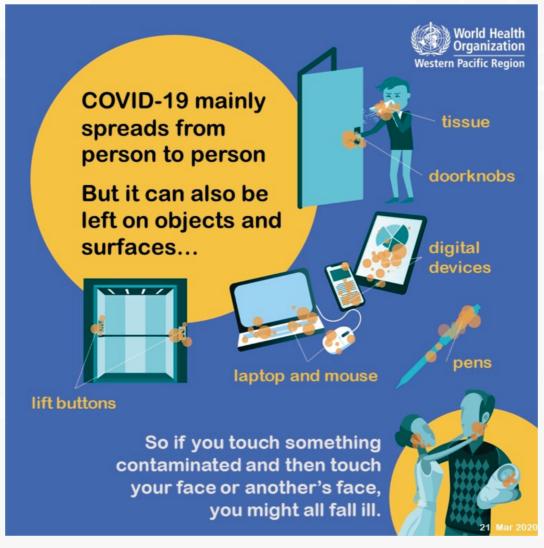

#### **HOW IS COVID-19 SPREAD?**

SPREADS THROUGH DROPLETS

8-48 HOURS ON SURFACES

# COMMON OBJECTS TO DISINFECT