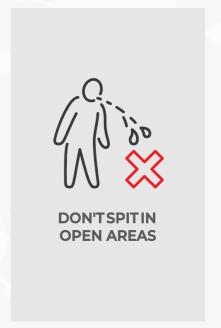

# COVID-19 AFTER LOCKDOWN

SAFETY RECOMMENDATIONS FOR THE NEXT 6 MONTHS

By Narayana Health CSR





#### **HOW IS COVID-19 SPREAD?**





SPREADS THROUGH DROPLETS



8-48 HOURS ON SURFACES



#### **HYGIENE:**

#### WASH HANDS REGULARLY to kill viruses on hands











or











**Alchohol-based Sanitiser** 



**clean common surfaces frequently** to reduce chance of virus contamination.





#### WHEN YOU COUGH/SNEEZE











**AVOID CROWDED PLACES** 



#### MASK:

#### **Compulsory** to wear mask in public





**75%** risk





**1.5%**risk

#### HEALTHY PERSON WEARS

#### **COTTON MASK**



Homemade

reusable

70% effective

## UNWELL PERSON WEARS

#### **SURGICAL MASK**



Store-bought

Single-use

97% effective



## **AT WORK**





Wear MASK at WORK



Bring your own water bottle



**Physical Distance** in **LIFT** 



**HANDS FREE Sanitiser** 



Check **temperature** before entering **office** 



Don't touch public surfaces





DISINFECT WORKPLACE between shifts



gap between shifts











Sanitise after entering house



## WHEN TRAVELLING





BAG on LAP



Don't touch vehicle surface





### **SENIOR CITIZENS**



No contact with working relatives





seek **help** from **doctor**