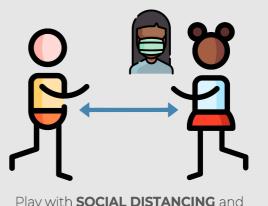

## **CHILDREN**

Play with **SOCIAL DISTANCING** and **SUPERVISION** 

**MINIMISE SCREEN TIME** 

**KEEP OCCUPIED** 

**HEALTHY DIET** 

**REGULAR EXERCISE** 