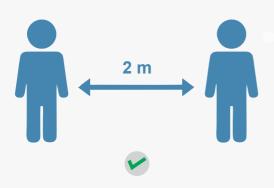

# COVID-19 AFTER LOCKDOWN

SAFETY RECOMMENDATIONS FOR THE NEXT 6 MONTHS

By Narayana Health CSR





#### **HOW IS COVID-19 SPREAD?**





SPREADS THROUGH DROPLETS



8-48 HOURS ON SURFACES



#### **HYGIENE:**

#### WASH HANDS REGULARLY to kill viruses on hands











or











**Alchohol-based Sanitiser** 



**clean common surfaces frequently** to reduce chance of virus contamination.





#### WHEN YOU COUGH/SNEEZE











**AVOID CROWDED PLACES** 



#### MASK:

#### **Compulsory** to wear mask in public





**75%** risk





**1.5%**risk

#### HEALTHY PERSON WEARS

#### **COTTON MASK**



Homemade

reusable

70% effective

## UNWELL PERSON WEARS

#### **SURGICAL MASK**



Store-bought

Single-use

97% effective



## **AT WORK**





Wear MASK at WORK



Bring your own water bottle



**Physical Distance** in **LIFT** 



**HANDS FREE Sanitiser** 



Check **temperature** before entering **office** 



Don't touch public surfaces





DISINFECT WORKPLACE between shifts



gap between shifts











Sanitise after entering house



## WHEN TRAVELLING





BAG on LAP



Don't touch vehicle surface





### **SENIOR CITIZENS**



No contact with working relatives





seek **help** from **doctor** i