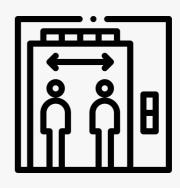

## **AT WORK**

Wear MASK at WORK

Bring your own water bottle

**Physical Distance** in **LIFT** 

**HANDS FREE Sanitiser** 

Check **temperature** before entering **office** 

Don't touch public surfaces

DISINFECT WORKPLACE between shifts