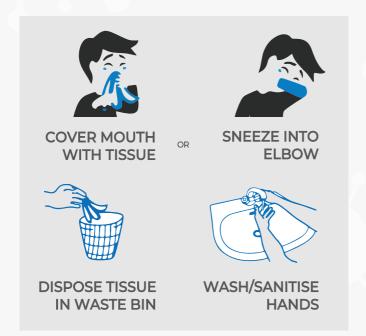

# COVID-19 AFTER LOCKDOWN

SAFETY RECOMMENDATIONS FOR THE NEXT 6 MONTHS

By Narayana Health CSR





#### **HOW IS COVID-19 SPREAD?**





SPREADS THROUGH DROPLETS



8-48 HOURS ON SURFACES



#### **HYGIENE:**

#### WASH HANDS REGULARLY to kill viruses on hands











or











**Alchohol-based Sanitiser** 



**clean common surfaces frequently** to reduce chance of virus contamination.





#### WHEN YOU COUGH/SNEEZE











**AVOID CROWDED PLACES** 



#### MASK:

#### **Compulsory** to wear mask in public





**75%** risk





**1.5%**risk

#### HEALTHY PERSON WEARS

#### **COTTON MASK**



Homemade

reusable

70% effective

## UNWELL PERSON WEARS

#### **SURGICAL MASK**



Store-bought

Single-use

97% effective



## **AT WORK**





Wear MASK at WORK



Bring your own water bottle



**Physical Distance** in **LIFT** 



**HANDS FREE Sanitiser** 



Check **temperature** before entering **office** 



Don't touch public surfaces





DISINFECT WORKPLACE between shifts



gap between shifts











Sanitise after entering house



## WHEN TRAVELLING





BAG on LAP



Don't touch vehicle surface





### **SENIOR CITIZENS**



No contact with working relatives





seek **help** from **doctor