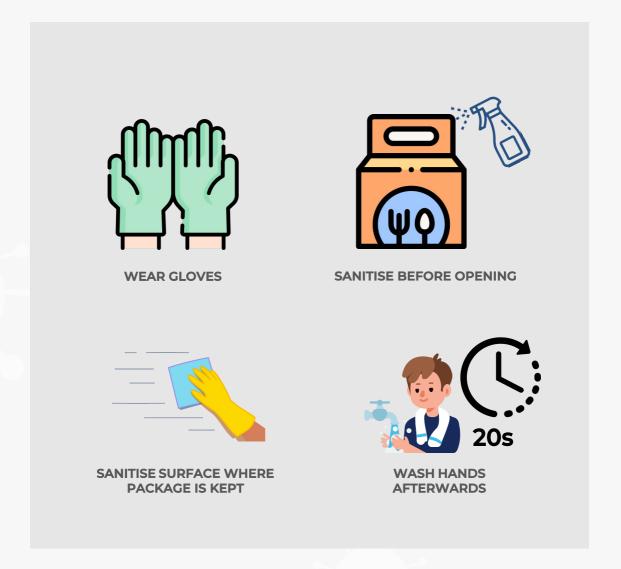

KEEP OCCUPIED** 



**HEALTHY DIET** 



**REGULAR EXERCISE** 



## PREGNANT WOMEN



No contact with working relatives





DON'T MISS
APPOINTMENTS



Regular Phone/ Video Consultation





### **DIFFERENTLY ABLED PEOPLE**



**Caregivers** should take **basic protection measures** 



use **HOME DELIVERY** services



Avoid touching public surface



**WORK FROM HOME** 



**DISINFECT ASSISTIVE DEVICES** 



## **WORKERS COMING HOME**





Avoid touching random surfaces



Wear **MASK** 



**MAINTAIN SOCIAL DISTANCE** 



#### WHEN SHOPPING







reuse **SAME BAG** 



Wear **MASK** 



**MAINTAIN SOCIAL DISTANCE** 



Sanitise Before Storage/Use





# COMMON OBJECTS TO DISINFECT















## **FOOD SAFETY**











**KEEP KITCHEN CLEAN** 







#### HANDLING FOOD DELIVERY





## **NUTRITION**



**BALANCED DIET** 





# IMMUNE SYSTEM BOOSTERS

















## **MENTAL HEALTH**



**KEEP IN TOUCH** with friends/family



Speak to a **COUNCELLOR** 





**LIMIT NEWS INTAKE** to reduce anxiety











**LISTEN**PAY ATTENTION

**BE SUPPORTIVE**SHOW YOUR LOVE





**SPEND TIME**PLAYAND RELAX

STICK TO A

REGULAR ROUTINE





PROVIDE INFORMATION EXPLAIN+ANSWER



## **STAY SAFE**

#### **REFERENCES**

- 1. Ministry of Health and Family Welfare, GOI
- 2. Ministry of Home Affairs, GOI
- 3. World Health Organization
- 4. Centre for Disease Control
- 5. https://www.nejm.org/doi/full/10.1056/NEJMc2004973
- 6. https://www.cdc.gov/foodsafety/newsletter/food-safety-and-Coronavirus.html
- 7. https://www.news18.com/news/buzz/how-to-wash-off-germs-from-vegetables-and