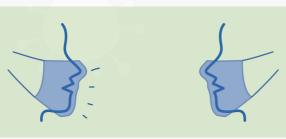

# COVID-19 AFTER LOCKDOWN

SAFETY RECOMMENDATIONS FOR THE NEXT 6 MONTHS

By Narayana Health CSR





#### **HOW IS COVID-19 SPREAD?**





SPREADS THROUGH DROPLETS



8-48 HOURS ON SURFACES



#### **HYGIENE:**

#### WASH HANDS REGULARLY to kill viruses on hands











or











**Alchohol-based Sanitiser** 



**clean common surfaces frequently** to reduce chance of virus contamination.





#### WHEN YOU COUGH/SNEEZE











**AVOID CROWDED PLACES** 



#### MASK:

#### **Compulsory** to wear mask in public





**75%** risk





**1.5%**risk

#### HEALTHY PERSON WEARS

#### **COTTON MASK**



Homemade

reusable

70% effective

## UNWELL PERSON WEARS

#### **SURGICAL MASK**



Store-bought

Single-use

97% effective



## **AT WORK**





Wear MASK at WORK



Bring your own water bottle



**Physical Distance** in **LIFT** 



**HANDS FREE Sanitiser** 



Check **temperature** before entering **office** 



Don't touch public surfaces





DISINFECT WORKPLACE between shifts



gap between shifts











Sanitise after entering house



## WHEN TRAVELLING





BAG on LAP



Don't touch vehicle surface





### **SENIOR CITIZENS**



No contact with working relatives





seek **help** from **doctor** if needed



**CLEAN frequently** touched surfaces



stay **IN TOUCH** with **FAMILY** 

9



Keep in touch wit