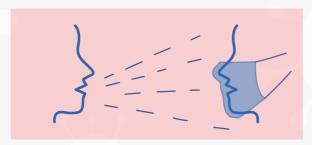

#### **HOW IS COVID-19 SPREAD?**

SPREADS THROUGH DROPLETS

8-48 HOURS ON SURFACES