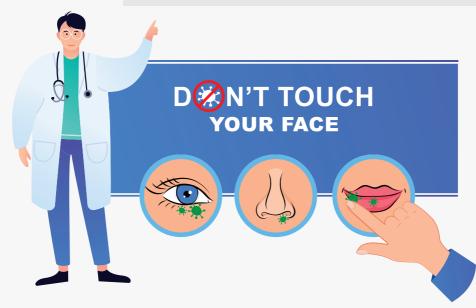

# COVID-19 AFTER LOCKDOWN

SAFETY RECOMMENDATIONS FOR THE NEXT 6 MONTHS

By Narayana Health CSR





#### **HOW IS COVID-19 SPREAD?**





SPREADS THROUGH DROPLETS



8-48 HOURS ON SURFACES



#### **HYGIENE:**

#### WASH HANDS REGULARLY to kill viruses on hands











or











**Alchohol-based Sanitiser** 



**clean common surfaces frequently** to reduce chance of virus contamination.





#### WHEN YOU COUGH/SNEEZE











**AVOID CROWDED PLACES** 



#### MASK:

#### **Compulsory** to wear mask in public





**75%** risk





**1.5%**risk

#### HEALTHY PERSON WEARS

#### **COTTON MASK**



Homemade

reusable

70% effective

## UNWELL PERSON WEARS

#### **SURGICAL MASK**



Store-bought

Single-use

97% effective



## **AT WORK**





Wear MASK at WORK



Bring your own water bottle



**Physical Distance** in **LIFT** 



**HANDS FREE Sanitiser** 



Check **temperature** before entering **office** 



Don't touch public surfaces





DISINFECT WORKPLACE between shifts



gap between shifts











Sanitise after entering house



## WHEN TRAVELLING





BAG on LAP



Don't touch v